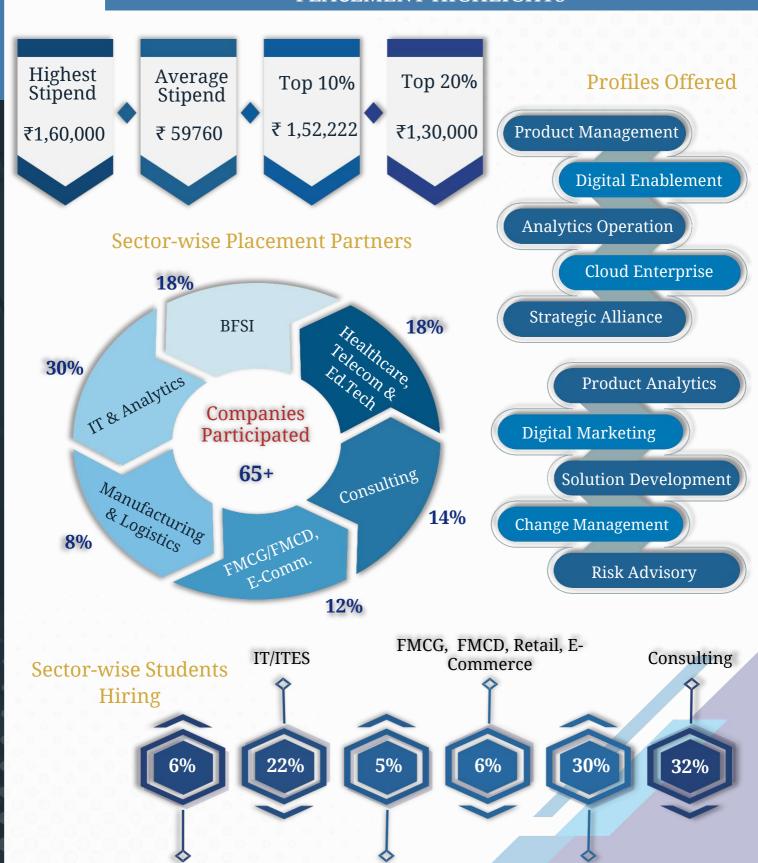

## MBA BUSINESS ANALYTICS 2022-24 PLACEMENT HIGHLIGHTS

### **Profiles Offered**

**Business Analytics** 

Data Analytics

**Product Management** 

**Marketing Analytics** 

Financial Analytics

**Product Research** 

**HR** Analytics

Supply chain Analytics

Risk Advisory

Data Science

#### Sector-wise Placement Partners

#### Sector-wise Students Hiring

Manufacturing &

Logistics