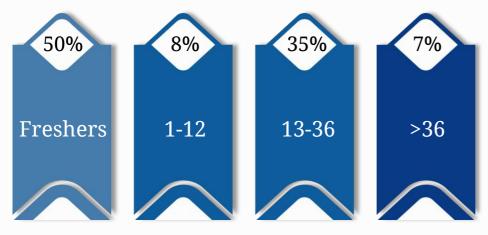

by the continuous support and involvement of our industry leaders and valued alumni.

This unparalleled success has been guided and tremendously supported by **Prof. (Dr) Sridhar Vaithianathan** - Director & Professor (Analytics), Centre of Excellence in Analytics & Data Science, **Mr. Binesh Nair** – Asst. Professor in Data Science, School of Business Management & Programme Chair – MBA Digital Transformation, **Ms. Shobha Pai** - Director Placements and **Ms. Prachi Shukla** - Deputy Director Placements who have acted like a lighthouse to the entire team.

We anticipate continuous support from our stakeholders and pledge to continue our efforts to produce the next generation of industry leaders.





## MBA BUSINESS ANALYTICS 2022-24 BATCH PPROFILE







## Work Experience (In Months)



Average Work
Experience (Months)



### **Education Background**



## Geographic Diversity







# MBA DIGITAL TRANSFORMATION 2022-24 BATCH PPROFILE







### Work Experience (In Months)



Average Work
Experience (Months)



## **Geographic Diversity**









## MBA BUSINESS ANALYTICS 2022-24 PLACEMENT HIGHLIGHTS



### **Profiles Offered**

**Business Analytics** 

Data Analytics

**Product Management** 

**Marketing Analytics** 

Financial Analytics

**Product Research** 

**HR** Analytics

Supply chain Analytics

Risk Advisory

Data Science

#### Sector-wise Placement Partners



#### Sector-wise Students Hiring





Manufacturing &

Logistics



## MBA DIGITAL TRANSFORMATION 2022-24 PLACEMENT HIGHLIGHTS



**BFSI** 

Healthcare, Telecom &

Education





#### PLACEMENT PARTNERS