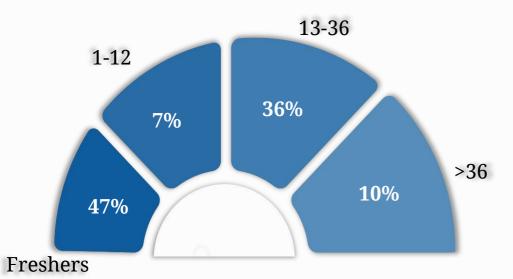

** - Director & Professor (Analytics), Centre of Excellence in Analytics & Data Science, **Mr. Binesh Nair** – Asst. Professor in Data Science, School of Business Management & Programme Chair – MBA Digital Transformation, **Ms. Shobha Pai** - Director Placements and **Ms. Prachi Shukla** - Deputy Director Placements who have acted like a lighthouse to the entire team.

We anticipate continuous support from our stakeholders and pledge to continue our efforts to produce the next generation of industry leaders.





## MBA BUSINESS ANALYTICS 2022-24 BATCH PPROFILE







## Work Experience (In Months)



Average Work
Experience (Months)



### **Education Background**



## Geographic Diversity







# MBA DIGITAL TRANSFORMATION 2022-24 BATCH PPROFILE







### Work Experience (In Months)



Average Work
Experience (Months)



## **Geographic Diversity**









## MBA BUSINESS ANALYTICS 2022-24 PLACEMENT HIGHLIGHTS



### **Profiles Offered**

**Business Analytics** 

Data Analytics

**Product Management** 

**Marketing Analytics** 

Financial Analytics

**Product Research** 

**HR** Analytics

Supply chain Analytics

Risk Advisory

Data Science

#### Sector-wise Placement Partners



#### Sector-wise Students Hiring





Manufacturing &

Logistics



## MBA DIGITAL TRANSFORMATION 2022-24 PLACEMENT HIGHLIGHTS



**BFSI** 

Healthcare, Telecom &

Education





#### PLACEMENT PARTNERS





















































































**KANTAR** 









































































#### **CAMPUS ENGAGEME