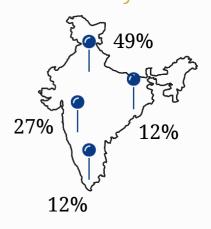

aralleled success has been guided and tremendously supported by **Prof. (Dr) Sridhar Vaithianathan** - Director & Professor (Analytics), Centre of Excellence in Analytics & Data Science, **Mr. Binesh Nair** – Asst. Professor in Data Science, School of Business Management & Programme Chair – MBA Digital Transformation, **Ms. Shobha Pai** - Director Placements and **Ms. Prachi Shukla** - Deputy Director Placements who have acted like a lighthouse to the entire team.

We anticipate continuous support from our stakeholders and pledge to continue our efforts to produce the next generation of industry leaders.





## MBA BUSINESS ANALYTICS 2022-24 BATCH PPROFILE







## Work Experience (In Months)



Average Work
Experience (Months)



### **Education Background**



## Geographic Diversity







# MBA DIGITAL TRANSFORMATION 2022-24 BATCH PPROFILE







### Work Experience (In Months)



Average Work
Experience (Months)



## **Geographic Diversity**









## MBA BUSINESS ANALYTICS 2022-24 PLACEMENT HIGHLIGHTS



### **Profiles Offered**

**Business Analytics** 

Data Analytics

**Product Management** 

**Marketing Analytics** 

Financial Analytics

**Product Research** 

**HR** Analytics

Supply chain Analytics

Risk Advisory

Data Science

#### Sector-wise Placement Partners



#### Sector-wise Students Hiring





Manufacturing &

Logistics



## MBA DIGITAL TRANSFORMATION 2022-24 PLACEMENT HIGHLIGHTS



**BFSI** 

Healthcare, Telecom &

Education





#### PLACEMENT PARTNERS





















































































**KANTAR*