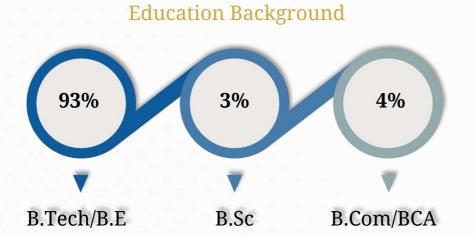

ytics & Data Science, **Mr. Binesh Nair** – Asst. Professor in Data Science, School of Business Management & Programme Chair – MBA Digital Transformation, **Ms. Shobha Pai** - Director Placements and **Ms. Prachi Shukla** - Deputy Director Placements who have acted like a lighthouse to the entire team.

We anticipate continuous support from our stakeholders and pledge to continue our efforts to produce the next generation of industry leaders.





## MBA BUSINESS ANALYTICS 2022-24 BATCH PPROFILE







## Work Experience (In Months)



Average Work
Experience (Months)



### **Education Background**



## Geographic Diversity







# MBA DIGITAL TRANSFORMATION 2022-24 BATCH PPROFILE







### Work Experience (In Months)



Average Work
Experience (Months)



## **Geographic Diversity**









## MBA BUSINESS ANALYTICS 2022-24 PLACEMENT HIGHLIGHTS



### **Profiles Offered**

**Business Analytics** 

Data Analytics

**Product Management** 

**Marketing Analytics** 

Financial Analytics

**Product Research** 

**HR** Analytics

Supply chain Analytics

Risk Advisory

Data Science

#### Sector-wise Placement Partners



#### Sector-wise Students Hiring





Manufacturing &

Logistics



## MBA DIGITAL TRANSFORMATION 2022-24 PLACEMENT HIGHLIGHTS



**BFSI** 

Healthcare, Telecom &

Education





#### PLACEMENT PARTNERS





















































































**KANTAR** 









































































#### **CAMPUS ENGAGEMENT**

NMIMS understands the importance of campus engagement. While